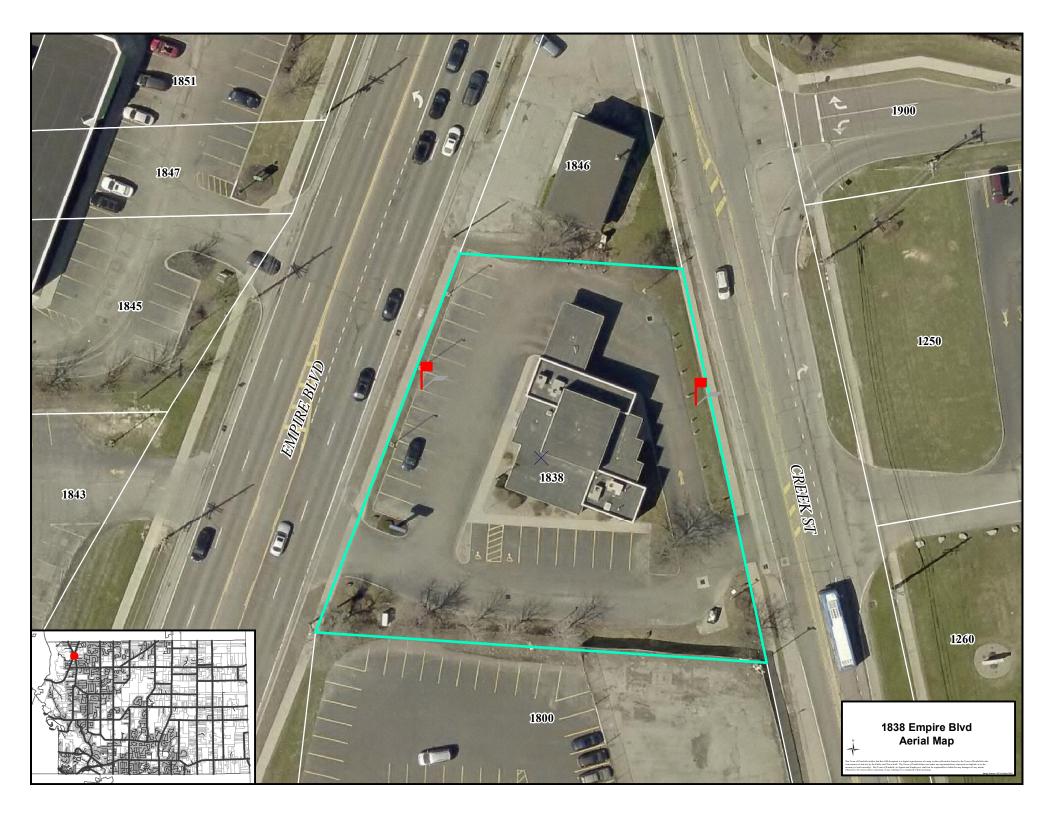

## ZONING BOARD OF APPEALS AGENDA

Public Hearing Application #3

Application # 21Z-0053 1838 Empire Boulevard

See Pages to Follow

08/10/2021

To Whom It May Concern,

We are requesting a special permit for additional signage for the Chipotle located at 1838 Empire Blvd Penfield NY 14580.

This building front faces two roadways (Empire Blvd and Creek St) and it would be advantageous to the location to have wall signage facing both streets. There will be no adverse effects to surrounding properties as they are commercial properties.