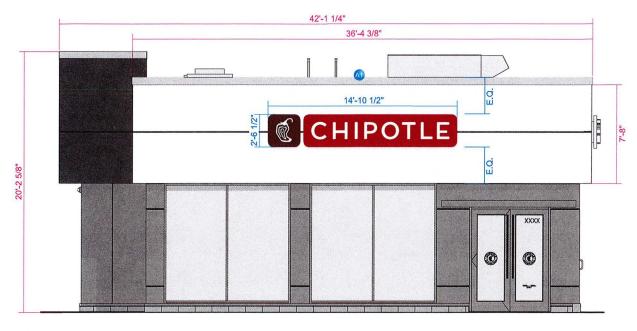

www.sign-lighting.com

**EXT ELEV - WEST** 1/4" = 1'-0"

|    | ELE | VAT | ION |   |   |
|----|-----|-----|-----|---|---|
| CH | 11  | P   | TC  | L | E |

| ☐ Approved       | Rejected                         |
|------------------|----------------------------------|
| Approved with Co | orrections 🗌 Revise and Resubmit |
| a:               |                                  |