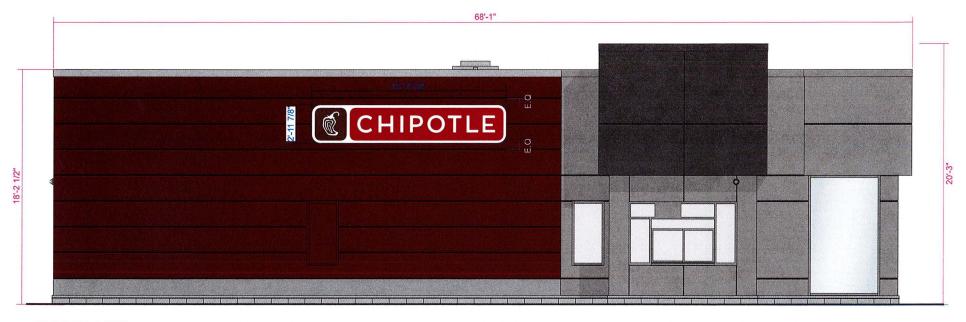

CHIPOTLE STORE#4043 1838 EMPIRE BLVD, WEBSTER, NY 14580

**EXT ELEV - SOUTH** 

1/4" = 1'-0"

P631.737.3140 F631.737.3160
INTERNAL USE ONLY: 26598\_07.16.21\_02.00\_IB

☐ Approved ☐ Rejected ☐ Approved with Corrections ☐ Revise and Resubmit