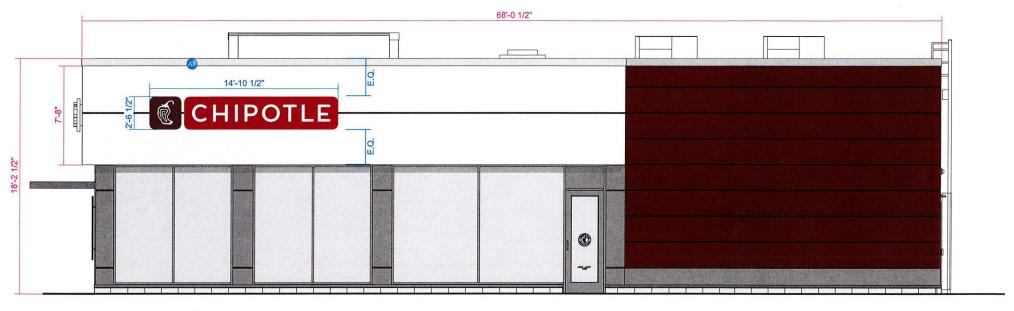

CHIPOTLE STORE#4043 1838 EMPIRE BLVD, WEBSTER, NY 14580

EXT ELEV - EAST 1/4" = 1'-0"

100 Davids Drive., Hauppauge, NY 11788 P631.737.3140 F631.737.3160 INTERNAL USE ONLY: 26598\_07.16.21\_02.00\_IB

212-0053