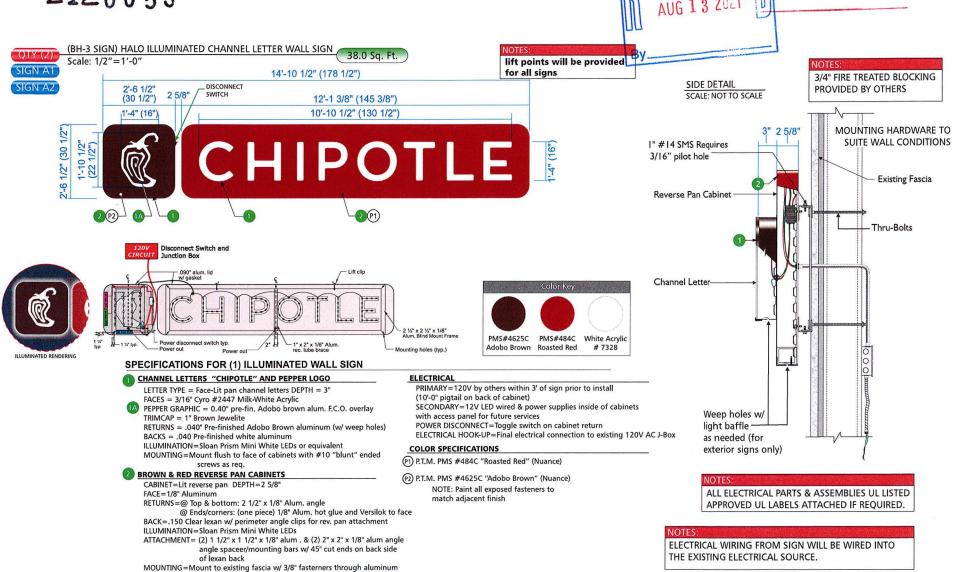

## ZONING BOARD OF APPEALS AGENDA

Public Hearing Application #3

Application # 21Z-0053 1838 Empire Boulevard

See Pages to Follow

08/10/2021

To Whom It May Concern,

We are requesting a special permit for additional signage for the Chipotle located at 1838 Empire Blvd Penfield NY 14580.

This building front faces two roadways (Empire Blvd and Creek St) and it would be advantageous to the location to have wall signage facing both streets. There will be no adverse effects to surrounding properties as they are commercial properties.